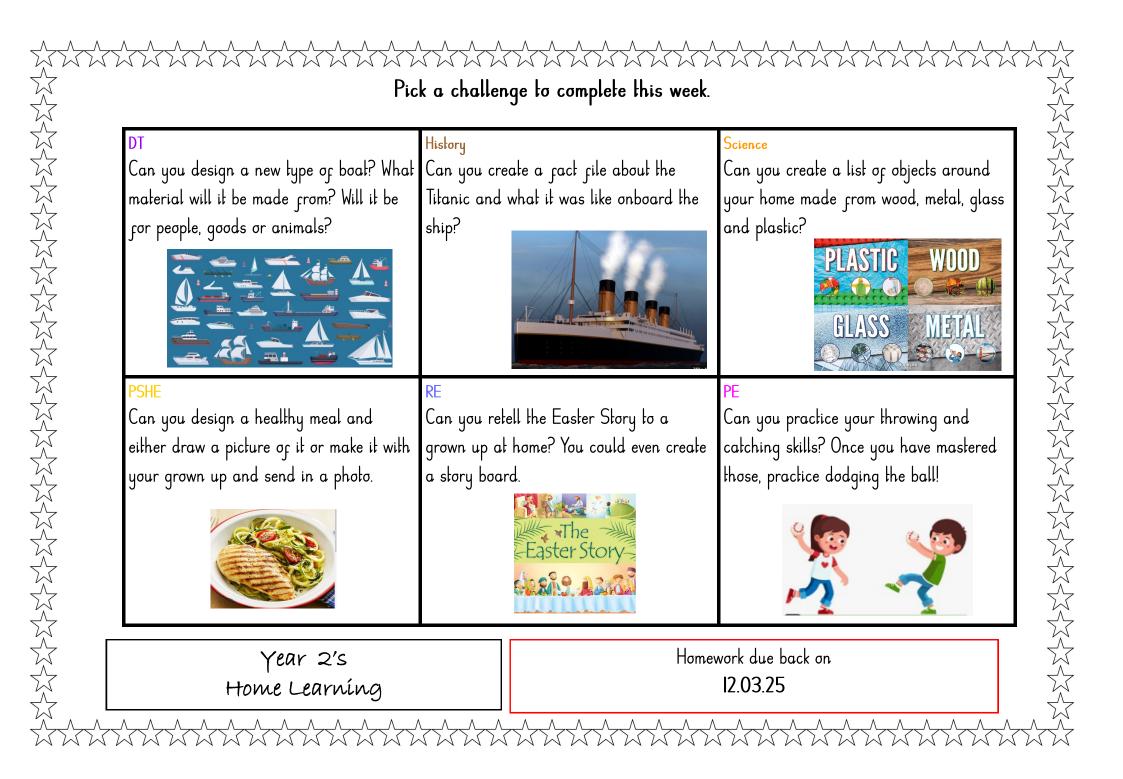

---------------------------------------------------------------------------------------------------------------------|----------------------------------------------------------------------------|----------------------------------------|----------------------------------------------------------------------------------------------------------------------------------------------------|
| ReadingLook at the pictureand answer thesequestions.Why do you think thebottle is on the beach?What do you think the message in the bottle sa | ys?                                                                        | 2 pints                                | $\begin{array}{c} \begin{array}{c} \begin{array}{c} \\ \\ \\ \\ \end{array}\end{array}\end{array}$                                                 |